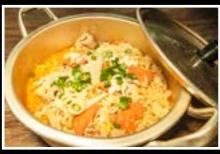

## SPECIAL DISH

rice in a hot stone pot mixed with vegetables, beef & a fried egg on top

FRIED RICE | 10 chicken, beef or pork shrimp | 11 mix | 13

GARLIC CHICKEN OR PORK | 14 on rice

TONKATSU (PORK) | 14 egg, onions, scallions on rice

TONKATSU (PORK) CURRY | 14 on rice

rice in hot stone pot with mixed vegetables, korean bbq short ribs & fried egg on top

SHIBUYA HONEY TOAST | 10 vanilla ice cream with honey syrup & mixed fruits

FERRERO HAZELNUT HONEY TOAST | 10 nutella hazelnut spread, vanilla ice cream, mixed fruit & ferrero rocher