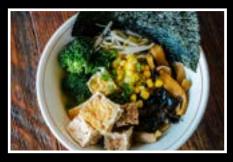

MISO RAMEN (VEGETABLE BROTH)

hanjuku egg, scallion, bamboo shoot, nori, corn, kikurage mushrooms choice of: tofu | 15 or vegeterian chicken | 15

**SHOYU RAMEN (VEGETABLE BROTH)** 

hanjuku egg, scallion, bamboo shoot, nori, corn, kikurage mushrooms choice of: tofu | 15 or vegeterian chicken | 15