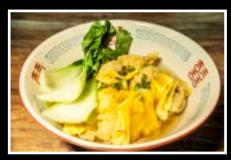

rice noodles in spicy coconut milk soup, chicken, shrimp, bean sprouts, hard boiled eggs & fried tofu

CHIANG MAI KAOW SOI | 16 egg noodles in yellow curry broth, red onion & chicken

BOAT NOODLE SOUP | 14