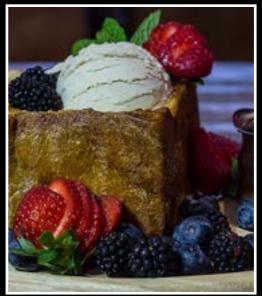

TONKATSU (PORK) CURRY | 14 on rice

rice in hot stone pot with mixed vegetables, korean bbq short ribs & fried egg on top

SHIBUYA HONEY TOAST | 10 vanilla ice cream with honey syrup & mixed fruits

FERRERO HAZELNUT HONEY TOAST | 10 nutella hazelnut spread, vanilla ice cream, mixed fruit & ferrero rocher

GREEN TEA HONEY TOAST | 10 green tea ice cream, honey syrup, red bean, mixed fruit & biscuit green tea

PARMESAN CARAMEL HONEY TOAST | 10

vanilla ice cream, caramel
sauce, mixed fruit,
crunchy peanuts with
parmesan cheese