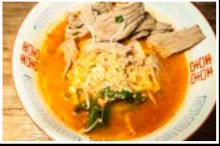

## RAMEN NOODLES SOUPS

RAMEN TONKOTSU (PORK BROTH)

hanjuku egg, scallion, bamboo shoot, nori, corn, kikurage mushrooms choice of: chashu pork belly | 16 or short ribs | 18

MISO RAMEN (CHICKEN & MISO BROTH)

hanjuku egg, scallion, bamboo shoot, nori, corn, kikurage mushrooms choice of: chashu pork belly | 16 or short ribs | 18

SHOYU RAMEN (CHICKEN BROTH)

hanjuku egg, scallion, bamboo shoot, nori, corn, kikurage mushrooms choice of: chashu pork belly | 16 or short ribs | 18