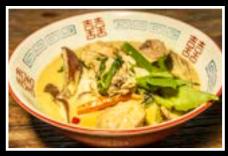

KHANOM JIN KANG KEOW WANN | 15

khanom jin noodles topped with green curry, chicken, eggplant, basil & bellpeppers

**VIETNAMESE BUN THUT NUONG | 14** 

vermicelli noodles with grilled pork on top, iceberg, sprout, carrot, scallion, cilantro