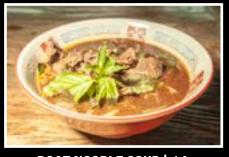

rice noodle soup with chinese broccoli & bean sprout, beef or pork

HONG KONG WONTON NOODLE Soup (Pork) | 14

SOBA SOUP | 14 2 shrimp tempura, scallion kimchee & seaweed

UDON SOUP | 14 2 shrimp tempura, scallion kimchee & seaweed