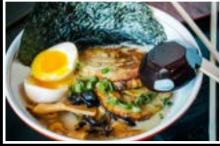

## RAMEN NOODLES SOUPS

RAMEN TONKOTSU (PORK BROTH)

hanjuku egg, scallion, bamboo shoot, nori, corn, kikurage mushrooms choice of: chashu pork belly | 16 or short ribs | 18

MISO RAMEN (CHICKEN & MISO BROTH)

hanjuku egg, scallion, bamboo shoot, nori, corn, kikurage mushrooms choice of: chashu pork belly | 16 or short ribs | 18

SHOYU RAMEN (CHICKEN BROTH)

hanjuku egg, scallion, bamboo shoot, nori, corn, kikurage mushrooms choice of: chashu pork belly | 16 or short ribs | 18