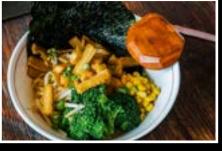

## SPECIAL DISH

rice in a hot stone pot mixed with vegetables, beef & a fried egg on top

FRIED RICE | 10 chicken, beef or pork shrimp | 11 mix | 13

GARLIC CHICKEN OR PORK | 14 on rice

TONKATSU (PORK) | 14 egg, onions, scallions on rice