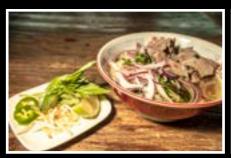

### NOODLES SOUPS

VIETNAMESE PHO NOODLE SOUP | 14 chicken or beef

TOM YUM NOODLE SOUP WITH LIME | 14 chicken, beef or pork (shrimp 15)

**DUCK NOODLE SOUP | 18**rice noodles, chinese broccolli & bean sprouts

rice noodles in spicy coconut milk soup, chicken, shrimp, bean sprouts, hard boiled eggs & fried tofu

CHIANG MAI KAOW SOI | 16 egg noodles in yellow curry broth, red onion & chicken

BOAT NOODLE SOUP | 14