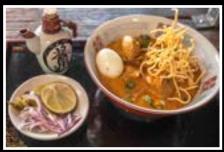

rice noodles in spicy coconut milk soup, chicken, shrimp, bean sprouts, hard boiled eggs & fried tofu

CHIANG MAI KAOW SOI | 16 egg noodles in yellow curry broth, red onion & chicken

BOAT NOODLE SOUP | 14