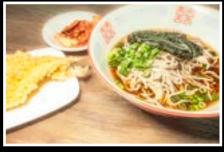

rice noodles in spicy coconut milk soup, chicken, shrimp, bean sprouts, hard boiled eggs & fried tofu

CHIANG MAI KAOW SOI | 16 egg noodles in yellow curry broth, red onion & chicken

BOAT NOODLE SOUP | 14