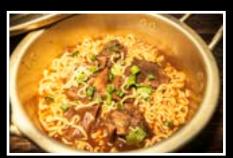

## RAMEN NOODLES SOUPS

RAMEN TONKOTSU (PORK BROTH)

hanjuku egg, scallion, bamboo shoot, nori, corn, kikurage mushrooms choice of: chashu pork belly | 16 or short ribs | 18

MISO RAMEN (CHICKEN & MISO BROTH)

hanjuku egg, scallion, bamboo shoot, nori, corn, kikurage mushrooms choice of: chashu pork belly | 16 or short ribs | 18

SHOYU RAMEN (CHICKEN BROTH)

hanjuku egg, scallion, bamboo shoot, nori, corn, kikurage mushrooms choice of: chashu pork belly | 16 or short ribs | 18