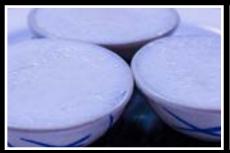

**COCONUT CUSTARD | 7** coconut custard in a cup

**TOFU PUDDING | 7** with fruit toppings