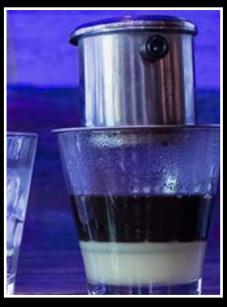

# BEVERAGES

VIETNAMESE COFFEE | 4

THAI ICED COFFEE | 4

**BUBBLE TEA | 4** 

CAPUCCINO | 4

THAI ICE TEA | 5.25

CHAMOMILE TEA | 3

| CAFE ITEMS                           |                      | FRESHLY BREWED   |      | THAI DRINKS      |        |
|--------------------------------------|----------------------|------------------|------|------------------|--------|
| AMERICANO                            | 4                    | TEAS             |      | THAI ICED COFFEE | 4      |
| CAPUCCINO (HOT OR ICED)              | 4                    | (HOT OR ICED)    |      | NO ICE           | 5      |
| LATE (HOT OR ICED) VIETNAMESE COFFEE | <b>4</b><br><b>4</b> | GREEN TEA        | 3    |                  | 4<br>4 |
| ESPRESSO                             | 4                    | LAVENDER         | 3    |                  | 4      |
| EOLUE990                             | 4                    | ROSE             | 3    |                  | 4      |
|                                      |                      | CHAMOMILE        | 3    |                  |        |
|                                      |                      | JASMINE          | 3    |                  |        |
|                                      |                      | OSMANTHUS        | 3    |                  |        |
|                                      |                      | OOLONG           | 3    |                  |        |
|                                      |                      | LICHEN BLACK TEA | 3    |                  |        |
|                                      |                      | LIPTON ICED TEA  | 2.50 |                  |        |
| BEERS                                |                      | RED WINES        |      | COLD SAKE        |        |
| ASAHI                                | 8                    | MERLOT           | 6    | OZEKI DRY        | 12     |
| KIRIN ICHIBAN                        | 8                    | CABERNET         | 6    | HAKUSHIKA        | 15     |
| KIRIN LIGHT                          | 8                    |                  |      | KARATAMBA        | 15     |
| SAPPORO                              | 8                    | WHITE WINES      |      | NIGORI           | 15     |
| SINGHA                               | 7                    | PINOT GRIGIO     | 6    |                  |        |
| TSINGTAO                             | 7                    | CHARDONNAY       | 8    |                  |        |
| BLUE MOON                            | 7                    |                  |      |                  |        |