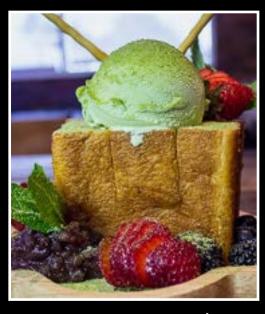

GREEN TEA HONEY TOAST | 10 green tea ice cream, honey syrup, red bean, mixed fruit & biscuit green tea

PARMESAN CARAMEL HONEY TOAST | 10

vanilla ice cream, caramel
sauce, mixed fruit,
crunchy peanuts with
parmesan cheese