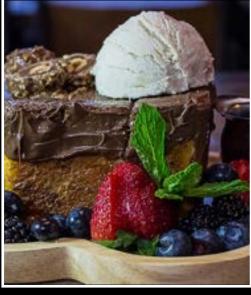

TONKATSU (PORK) CURRY | 14 on rice

rice in hot stone pot with mixed vegetables, korean bbq short ribs & fried egg on top

SHIBUYA HONEY TOAST | 10 vanilla ice cream with honey syrup & mixed fruits

FERRERO HAZELNUT HONEY TOAST | 10 nutella hazelnut spread, vanilla ice cream, mixed fruit & ferrero rocher

GREEN TEA HONEY TOAST | 10 green tea ice cream, honey syrup, red bean, mixed fruit & biscuit green tea

PARMESAN CARAMEL HONEY TOAST | 10

vanilla ice cream, caramel
sauce, mixed fruit,
crunchy peanuts with
parmesan cheese