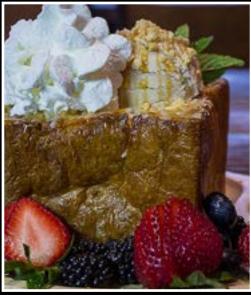

TONKATSU (PORK) CURRY | 14 on rice

rice in hot stone pot with mixed vegetables, korean bbq short ribs & fried egg on top

SHIBUYA HONEY TOAST | 10 vanilla ice cream with honey syrup & mixed fruits

FERRERO HAZELNUT HONEY TOAST | 10 nutella hazelnut spread, vanilla ice cream, mixed fruit & ferrero rocher