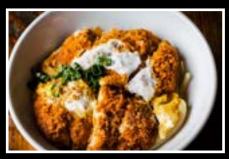

## SPECIAL DISH

rice in a hot stone pot mixed with vegetables, beef & a fried egg on top

FRIED RICE | 10 chicken, beef or pork shrimp | 11 mix | 13

GARLIC CHICKEN OR PORK | 14 on rice

TONKATSU (PORK) | 14 egg, onions, scallions on rice

TONKATSU (PORK) CURRY | 14 on rice

rice in hot stone pot with mixed vegetables, korean bbq short ribs & fried egg on top

SHIBUYA HONEY TOAST | 10 vanilla ice cream with honey syrup & mixed fruits

FERRERO HAZELNUT HONEY TOAST | 10 nutella hazelnut spread, vanilla ice cream, mixed fruit & ferrero rocher