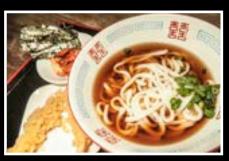

## RAMEN NOODLES SOUPS

RAMEN TONKOTSU (PORK BROTH)

hanjuku egg, scallion, bamboo shoot, nori, corn, kikurage mushrooms choice of: chashu pork belly | 16 or short ribs | 18

MISO RAMEN (CHICKEN & MISO BROTH)

hanjuku egg, scallion, bamboo shoot, nori, corn, kikurage mushrooms choice of: chashu pork belly | 16 or short ribs | 18

SHOYU RAMEN (CHICKEN BROTH)

hanjuku egg, scallion, bamboo shoot, nori, corn, kikurage mushrooms choice of: chashu pork belly | 16 or short ribs | 18

MISO RAMEN (VEGETABLE BROTH)

hanjuku egg, scallion, bamboo shoot, nori, corn, kikurage mushrooms choice of: tofu | 15 or vegeterian chicken | 15

**SHOYU RAMEN (VEGETABLE BROTH)** 

hanjuku egg, scallion, bamboo shoot, nori, corn, kikurage mushrooms choice of: tofu | 15 or vegeterian chicken | 15