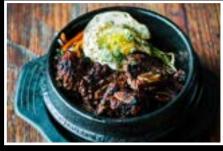

## SPECIAL DISH

rice in a hot stone pot mixed with vegetables, beef & a fried egg on top

FRIED RICE | 10 chicken, beef or pork shrimp | 11 mix | 13

GARLIC CHICKEN OR PORK | 14 on rice

TONKATSU (PORK) | 14 egg, onions, scallions on rice

TONKATSU (PORK) CURRY | 14 on rice

rice in hot stone pot with mixed vegetables, korean bbq short ribs & fried egg on top

SHIBUYA HONEY TOAST | 10 vanilla ice cream with honey syrup & mixed fruits

FERRERO HAZELNUT HONEY TOAST | 10 nutella hazelnut spread, vanilla ice cream, mixed fruit & ferrero rocher