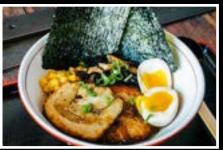

## RAMEN NOODLES SOUPS

RAMEN TONKOTSU (PORK BROTH)

hanjuku egg, scallion, bamboo shoot, nori, corn, kikurage mushrooms choice of: chashu pork belly | 16 or short ribs | 18

MISO RAMEN (CHICKEN & MISO BROTH)

hanjuku egg, scallion, bamboo shoot, nori, corn, kikurage mushrooms choice of: chashu pork belly | 16 or short ribs | 18

SHOYU RAMEN (CHICKEN BROTH)

hanjuku egg, scallion, bamboo shoot, nori, corn, kikurage mushrooms choice of: chashu pork belly | 16 or short ribs | 18