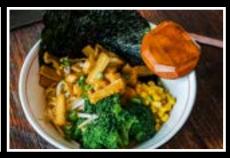

MISO RAMEN (VEGETABLE BROTH)

hanjuku egg, scallion, bamboo shoot, nori, corn, kikurage mushrooms choice of: tofu | 15 or vegeterian chicken | 15

**SHOYU RAMEN (VEGETABLE BROTH)** 

hanjuku egg, scallion, bamboo shoot, nori, corn, kikurage mushrooms choice of: tofu | 15 or vegeterian chicken | 15