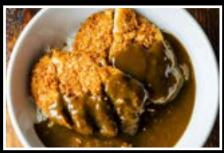

## SPECIAL DISH

rice in a hot stone pot mixed with vegetables, beef & a fried egg on top

FRIED RICE | 10 chicken, beef or pork shrimp | 11 mix | 13

GARLIC CHICKEN OR PORK | 14 on rice

TONKATSU (PORK) | 14 egg, onions, scallions on rice

TONKATSU (PORK) CURRY | 14 on rice

rice in hot stone pot with mixed vegetables, korean bbq short ribs & fried egg on top

SHIBUYA HONEY TOAST | 10 vanilla ice cream with honey syrup & mixed fruits

FERRERO HAZELNUT HONEY TOAST | 10 nutella hazelnut spread, vanilla ice cream, mixed fruit & ferrero rocher