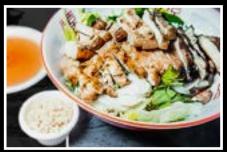

KHANOM JIN KANG KEOW WANN | 15

khanom jin noodles topped with green curry, chicken, eggplant, basil & bellpeppers

**VIETNAMESE BUN THUT NUONG | 14** 

vermicelli noodles with grilled pork on top, iceberg, sprout, carrot, scallion, cilantro