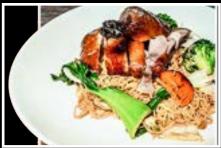

#### SPECIAL NOODLES

HONG KONG CRISPY NOODLES | 14

HONG KONG DUCK | 20

stir fried beef & vegetables egg noodles,broccoli, snow pea, carrot, nappa, onions, scallions, bokchoi, bean sprout, chinese brocolli & roasted duck on top