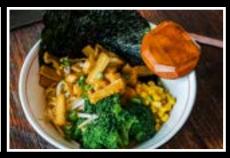

### RAMEN NOODLES SOUPS

RAMEN TONKOTSU (PORK BROTH)

hanjuku egg, scallion, bamboo shoot, nori, corn, kikurage mushrooms choice of: chashu pork belly | 16 or short ribs | 18

MISO RAMEN (CHICKEN & MISO BROTH)

hanjuku egg, scallion, bamboo shoot, nori, corn, kikurage mushrooms choice of: chashu pork belly | 16 or short ribs | 18

SHOYU RAMEN (CHICKEN BROTH)

hanjuku egg, scallion, bamboo shoot, nori, corn, kikurage mushrooms choice of: chashu pork belly | 16 or short ribs | 18

MISO RAMEN (VEGETABLE BROTH)

hanjuku egg, scallion, bamboo shoot, nori, corn, kikurage mushrooms choice of: tofu | 15 or vegeterian chicken | 15

**SHOYU RAMEN (VEGETABLE BROTH)** 

hanjuku egg, scallion, bamboo shoot, nori, corn, kikurage mushrooms choice of: tofu | 15 or vegeterian chicken | 15