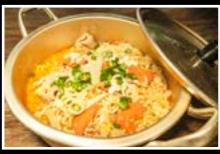

## SPECIAL DISH

rice in a hot stone pot mixed with vegetables, beef & a fried egg on top

FRIED RICE | 10 chicken, beef or pork shrimp | 11 mix | 13

GARLIC CHICKEN OR PORK | 14 on rice

TONKATSU (PORK) | 14 egg, onions, scallions on rice