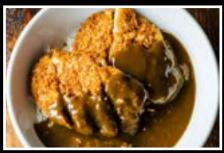

## SPECIAL DISH

rice in a hot stone pot mixed with vegetables, beef & a fried egg on top

FRIED RICE | 10 chicken, beef or pork shrimp | 11 mix | 13

GARLIC CHICKEN OR PORK | 14 on rice

TONKATSU (PORK) | 14 egg, onions, scallions on rice

TONKATSU (PORK) CURRY | 14 on rice

rice in hot stone pot with mixed vegetables, korean bbq short ribs & fried egg on top