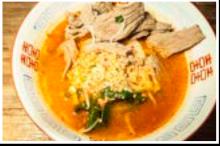

### RAMEN NOODLES SOUPS

RAMEN TONKOTSU (PORK BROTH)

hanjuku egg, scallion, bamboo shoot, nori, corn, kikurage mushrooms choice of: chashu pork belly | 16 or short ribs | 18

MISO RAMEN (CHICKEN & MISO BROTH)

hanjuku egg, scallion, bamboo shoot, nori, corn, kikurage mushrooms choice of: chashu pork belly | 16 or short ribs | 18

SHOYU RAMEN (CHICKEN BROTH)

hanjuku egg, scallion, bamboo shoot, nori, corn, kikurage mushrooms choice of: chashu pork belly | 16 or short ribs | 18