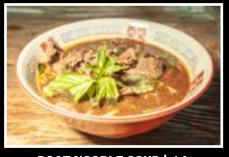

rice noodles in spicy coconut milk soup, chicken, shrimp, bean sprouts, hard boiled eggs & fried tofu

CHIANG MAI KAOW SOI | 16 egg noodles in yellow curry broth, red onion & chicken

BOAT NOODLE SOUP | 14

rice noodle soup with chinese broccoli & bean sprout, beef or pork

HONG KONG WONTON NOODLE Soup (Pork) | 14

SOBA SOUP | 14 2 shrimp tempura, scallion kimchee & seaweed

UDON SOUP | 14 2 shrimp tempura, scallion kimchee & seaweed