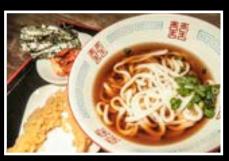

### RAMEN NOODLES SOUPS

RAMEN TONKOTSU (PORK BROTH)

hanjuku egg, scallion, bamboo shoot, nori, corn, kikurage mushrooms choice of: chashu pork belly | 16 or short ribs | 18

MISO RAMEN (CHICKEN & MISO BROTH)

hanjuku egg, scallion, bamboo shoot, nori, corn, kikurage mushrooms choice of: chashu pork belly | 16 or short ribs | 18

SHOYU RAMEN (CHICKEN BROTH)

hanjuku egg, scallion, bamboo shoot, nori, corn, kikurage mushrooms choice of: chashu pork belly | 16 or short ribs | 18

MISO RAMEN (VEGETABLE BROTH)

hanjuku egg, scallion, bamboo shoot, nori, corn, kikurage mushrooms choice of: tofu | 15 or vegeterian chicken | 15

**SHOYU RAMEN (VEGETABLE BROTH)** 

hanjuku egg, scallion, bamboo shoot, nori, corn, kikurage mushrooms choice of: tofu | 15 or vegeterian chicken | 15