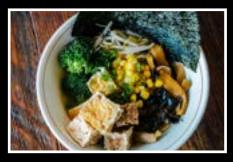

### RAMEN NOODLES SOUPS

RAMEN TONKOTSU (PORK BROTH)

hanjuku egg, scallion, bamboo shoot, nori, corn, kikurage mushrooms choice of: chashu pork belly | 16 or short ribs | 18

MISO RAMEN (CHICKEN & MISO BROTH)

hanjuku egg, scallion, bamboo shoot, nori, corn, kikurage mushrooms choice of: chashu pork belly | 16 or short ribs | 18

SHOYU RAMEN (CHICKEN BROTH)

hanjuku egg, scallion, bamboo shoot, nori, corn, kikurage mushrooms choice of: chashu pork belly | 16 or short ribs | 18

MISO RAMEN (VEGETABLE BROTH)

hanjuku egg, scallion, bamboo shoot, nori, corn, kikurage mushrooms choice of: tofu | 15 or vegeterian chicken | 15

**SHOYU RAMEN (VEGETABLE BROTH)** 

hanjuku egg, scallion, bamboo shoot, nori, corn, kikurage mushrooms choice of: tofu | 15 or vegeterian chicken | 15