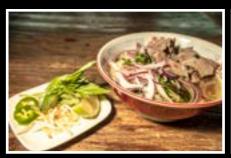

#### NOODLES SOUPS

VIETNAMESE PHO NOODLE SOUP | 14 chicken or beef

TOM YUM NOODLE SOUP WITH LIME | 14 chicken, beef or pork (shrimp 15)

**DUCK NOODLE SOUP | 18**rice noodles, chinese broccolli & bean sprouts

rice noodles in spicy coconut milk soup, chicken, shrimp, bean sprouts, hard boiled eggs & fried tofu

CHIANG MAI KAOW SOI | 16 egg noodles in yellow curry broth, red onion & chicken

BOAT NOODLE SOUP | 14