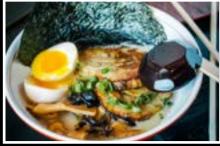

### RAMEN NOODLES SOUPS

RAMEN TONKOTSU (PORK BROTH)

hanjuku egg, scallion, bamboo shoot, nori, corn, kikurage mushrooms choice of: chashu pork belly | 16 or short ribs | 18

MISO RAMEN (CHICKEN & MISO BROTH)

hanjuku egg, scallion, bamboo shoot, nori, corn, kikurage mushrooms choice of: chashu pork belly | 16 or short ribs | 18

SHOYU RAMEN (CHICKEN BROTH)

hanjuku egg, scallion, bamboo shoot, nori, corn, kikurage mushrooms choice of: chashu pork belly | 16 or short ribs | 18

MISO RAMEN (VEGETABLE BROTH)

hanjuku egg, scallion, bamboo shoot, nori, corn, kikurage mushrooms choice of: tofu | 15 or vegeterian chicken | 15

**SHOYU RAMEN (VEGETABLE BROTH)** 

hanjuku egg, scallion, bamboo shoot, nori, corn, kikurage mushrooms choice of: tofu | 15 or vegeterian chicken | 15