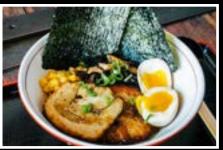

### RAMEN NOODLES SOUPS

RAMEN TONKOTSU (PORK BROTH)

hanjuku egg, scallion, bamboo shoot, nori, corn, kikurage mushrooms choice of: chashu pork belly | 16 or short ribs | 18

MISO RAMEN (CHICKEN & MISO BROTH)

hanjuku egg, scallion, bamboo shoot, nori, corn, kikurage mushrooms choice of: chashu pork belly | 16 or short ribs | 18

SHOYU RAMEN (CHICKEN BROTH)

hanjuku egg, scallion, bamboo shoot, nori, corn, kikurage mushrooms choice of: chashu pork belly | 16 or short ribs | 18

MISO RAMEN (VEGETABLE BROTH)

hanjuku egg, scallion, bamboo shoot, nori, corn, kikurage mushrooms choice of: tofu | 15 or vegeterian chicken | 15

**SHOYU RAMEN (VEGETABLE BROTH)** 

hanjuku egg, scallion, bamboo shoot, nori, corn, kikurage mushrooms choice of: tofu | 15 or vegeterian chicken | 15