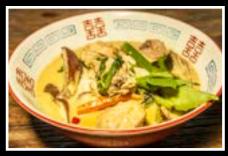

rice noodles in spicy coconut milk soup, chicken, shrimp, bean sprouts, hard boiled eggs & fried tofu

CHIANG MAI KAOW SOI | 16 egg noodles in yellow curry broth, red onion & chicken

BOAT NOODLE SOUP | 14