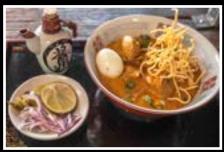

rice noodle soup with chinese broccoli & bean sprout, beef or pork

HONG KONG WONTON NOODLE Soup (Pork) | 14

SOBA SOUP | 14 2 shrimp tempura, scallion kimchee & seaweed

UDON SOUP | 14 2 shrimp tempura, scallion kimchee & seaweed