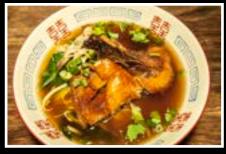

### RAMEN NOODLES SOUPS

RAMEN TONKOTSU (PORK BROTH)

hanjuku egg, scallion, bamboo shoot, nori, corn, kikurage mushrooms choice of: chashu pork belly | 16 or short ribs | 18

MISO RAMEN (CHICKEN & MISO BROTH)

hanjuku egg, scallion, bamboo shoot, nori, corn, kikurage mushrooms choice of: chashu pork belly | 16 or short ribs | 18

SHOYU RAMEN (CHICKEN BROTH)

hanjuku egg, scallion, bamboo shoot, nori, corn, kikurage mushrooms choice of: chashu pork belly | 16 or short ribs | 18