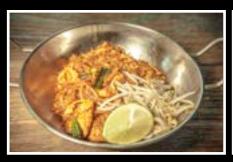

#### STIR NOODLES

PAD THAI | 14

rice noodles, bean sprouts, egg, peanuts & scallion chicken, beef or pork (shrimp 15)

**LO MEIN | 14** 

lo mein noodle with broccoli, and snow peas chicken, beef or pork (shrimp 15)