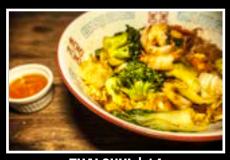

#### STIR NOODLES

PAD THAI | 14

rice noodles, bean sprouts, egg, peanuts & scallion chicken, beef or pork (shrimp 15)

**LO MEIN | 14** 

lo mein noodle with broccoli, and snow peas chicken, beef or pork (shrimp 15)

YAKISOBA | 14

Saba noodles with bok choy, chicken or beef *(shrimp 15)* 

PAD SEE EIW | 14

large flat noodles with chinese broccoli chicken, beef or pork (shrimp 15)

CHINESE CHOW FUN | 14

large flat noodles with bok choy, chicken, beef or pork (shrimp 15)

DRUNKEN NOODLES | 14

(PAD KEE MAO)
large flat rice noodles
with bell pepper, and basil
chicken or beef
(shrimp 15)

THAI SUKI | 14

clear noodles with egg & vegetables in a spicy bean curd sauce chicken, beef or pork (shrimp 15)