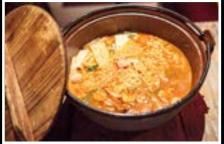

SPICY KIMCHI RAMEN In hot pot | 18

spicy kimchi soup with beef, fish cake, bacon, sausage, onion & napa cabbage

RAMEN SOUP BEEF STEW | 15

RAMEN SOUP PORK & EGG | 12