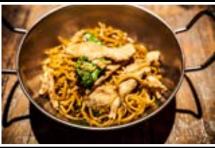

#### STIR NOODLES

PAD THAI | 14

rice noodles, bean sprouts, egg, peanuts & scallion chicken, beef or pork (shrimp 15)

**LO MEIN | 14** 

lo mein noodle with broccoli, and snow peas chicken, beef or pork (shrimp 15)

YAKISOBA | 14

Saba noodles with bok choy, chicken or beef *(shrimp 15)* 

PAD SEE EIW | 14

large flat noodles with chinese broccoli chicken, beef or pork (shrimp 15)

CHINESE CHOW FUN | 14

large flat noodles with bok choy, chicken, beef or pork (shrimp 15)