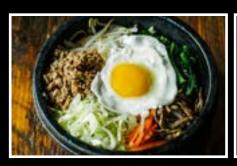

## SPECIAL DISH

rice in a hot stone pot mixed with vegetables, beef & a fried egg on top

FRIED RICE | 10 chicken, beef or pork shrimp | 11 mix | 13

GARLIC CHICKEN OR PORK | 14 on rice

TONKATSU (PORK) | 14 egg, onions, scallions on rice