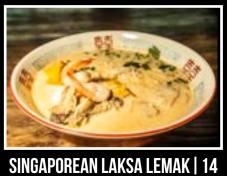

rice noodles in spicy coconut milk soup, chicken, shrimp, bean sprouts, hard boiled eggs & fried tofu

CHIANG MAI KAOW SOI | 16 egg noodles in yellow curry broth, red onion & chicken

BOAT NOODLE SOUP | 14