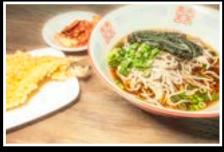

### RAMEN NOODLES SOUPS

RAMEN TONKOTSU (PORK BROTH)

hanjuku egg, scallion, bamboo shoot, nori, corn, kikurage mushrooms choice of: chashu pork belly | 16 or short ribs | 18

MISO RAMEN (CHICKEN & MISO BROTH)

hanjuku egg, scallion, bamboo shoot, nori, corn, kikurage mushrooms choice of: chashu pork belly | 16 or short ribs | 18

SHOYU RAMEN (CHICKEN BROTH)

hanjuku egg, scallion, bamboo shoot, nori, corn, kikurage mushrooms choice of: chashu pork belly | 16 or short ribs | 18

MISO RAMEN (VEGETABLE BROTH)

hanjuku egg, scallion, bamboo shoot, nori, corn, kikurage mushrooms choice of: tofu | 15 or vegeterian chicken | 15

**SHOYU RAMEN (VEGETABLE BROTH)** 

hanjuku egg, scallion, bamboo shoot, nori, corn, kikurage mushrooms choice of: tofu | 15 or vegeterian chicken | 15