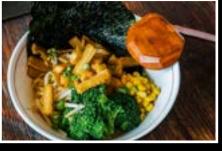

### RAMEN NOODLES SOUPS

RAMEN TONKOTSU (PORK BROTH)

hanjuku egg, scallion, bamboo shoot, nori, corn, kikurage mushrooms choice of: chashu pork belly | 16 or short ribs | 18

MISO RAMEN (CHICKEN & MISO BROTH)

hanjuku egg, scallion, bamboo shoot, nori, corn, kikurage mushrooms choice of: chashu pork belly | 16 or short ribs | 18

SHOYU RAMEN (CHICKEN BROTH)

hanjuku egg, scallion, bamboo shoot, nori, corn, kikurage mushrooms choice of: chashu pork belly | 16 or short ribs | 18

MISO RAMEN (VEGETABLE BROTH)

hanjuku egg, scallion, bamboo shoot, nori, corn, kikurage mushrooms choice of: tofu | 15 or vegeterian chicken | 15

**SHOYU RAMEN (VEGETABLE BROTH)** 

hanjuku egg, scallion, bamboo shoot, nori, corn, kikurage mushrooms choice of: tofu | 15 or vegeterian chicken | 15